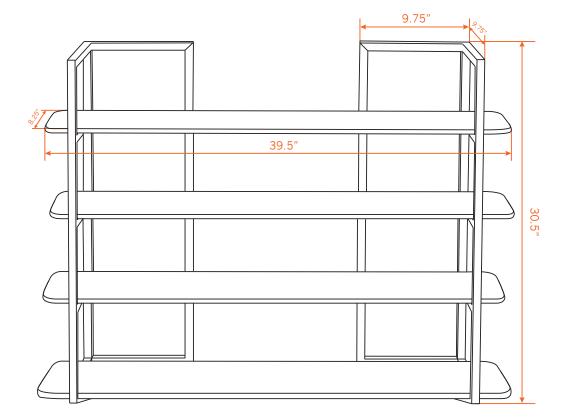

## Model ST1702L

Stainless Steel | 30.5" x 9.75" x 9.75"

This multilevel tabletop riser creates an instant urban landscape on any table. The accompanying glass shelves can be placed in any combination of ways, using the Hi-Rise Corners to make an eye-catching display. You'll love how easily it assembles and your guests will love the modern, sleek design.