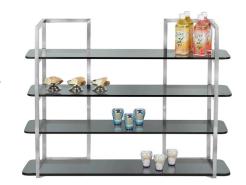

## Model ST1702L

Stainless Steel | 30.5" x 9.75" x 9.75"

This multilevel tabletop riser creates an instant urban landscape on any table. The accompanying glass shelves can be placed in any combination of ways, using the Hi-Rise Corners to make an eye-catching display. You'll love how easily it assembles and your guests will love the modern, sleek design.

## **Features**

- Brushed stainless steel
- One-piece construction
- Multi-level display with a variety of setups
- Includes four (4) black glass shelves
- Sold in set of two (2) corners
- Lightweight
- Versatile
- Perfect for back bar and buffet setups
- Double sided serving accessibility